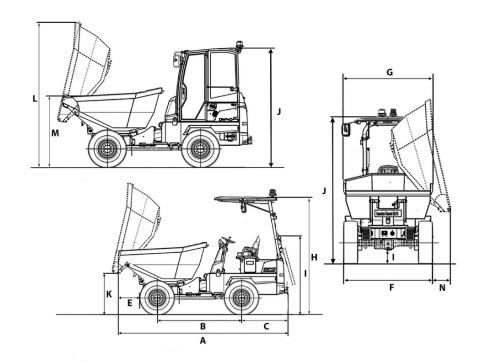

### **Dimensions**

| Α | Total length          | 168.1 in |
|---|-----------------------|----------|
| В | Wheel base            | 82.3 in  |
| С | Rear overhang         | 42.2 in  |
| Е | Dumping width         | 22.3 in  |
| F | Width of vehicle      | 70.1 in  |
| G | Width of skip         | 70.1 in  |
| Н | Height ROPS           | 112.5 in |
| I | Height of ROPS tilted | 76.6 in  |
| J | Height with cab       | 105.9 in |
| K | Dumping height max.   | 39.9 in  |
| L | Skip height tilted    | 129.8 in |
| M | Skip height           | 62.3 in  |
| Ν | Dumping width lateral | 9.3 in   |
| 0 | Ground clearance      | 10.1 in  |