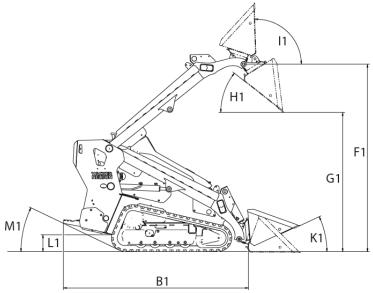

### **Dimensions**

|    | ·                                     |          |
|----|---------------------------------------|----------|
| B1 | Overall length without bucket         | 2,152 mm |
| D1 | Overall height                        | 1,477 mm |
| F1 | Hinge pin height                      | 2,175 mm |
| G1 | Dump height max.                      | 1,594 mm |
| H1 | Dump angle                            | 42 °     |
| l1 | Bucket rollback at max. stroke height | 92 °     |
| K1 | Bucket rollback at ground level       | 25 °     |
| L1 | Ground clearance                      | 198 mm   |
| M1 | Angle of departure                    | 25.6 °   |