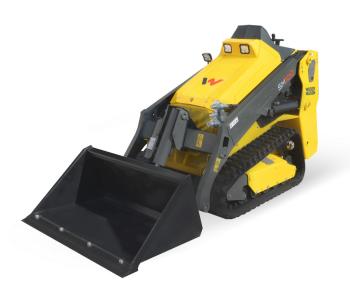

# Efficient And Powerful In Confined Spaces

The SM100 is a versatile, stand-on utility track loader which offers a compact design, allowing easy access to doorways, gates, and other tight spaces. The strong lift capacity and high hinge pin height of the SM100 allows for easy loading into high sided trucks and dumpsters. With the use of a variety of attachments, the track loader is a multi-tool expanding the number of application possibilities.

## Highlights

- Compact Design
- Wide Tracks
- Premium Performance
- All Day Comfort
- Superior Visibility