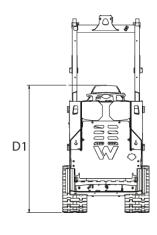

### **Dimensions**

|    | ·                                     |          |
|----|---------------------------------------|----------|
| B1 | Overall length without bucket         | 2,152 mm |
| D1 | Overall height                        | 1,477 mm |
| F1 | Hinge pin height                      | 2,175 mm |
| G1 | Dump height max.                      | 1,594 mm |
| H1 | Dump angle                            | 42 °     |
| l1 | Bucket rollback at max. stroke height | 92 °     |
| K1 | Bucket rollback at ground level       | 25 °     |
| L1 | Ground clearance                      | 198 mm   |
| M1 | Angle of departure                    | 25.6 °   |